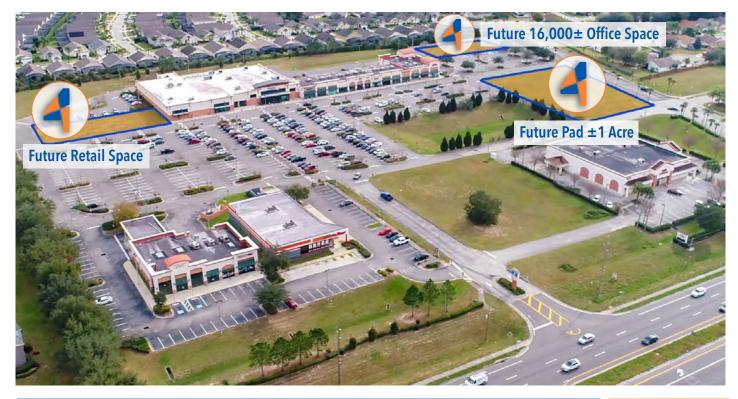

#### **Property Details**

| Lease Price:         | Call for Details          |
|----------------------|---------------------------|
| Parking:             | 7/1,000 SF                |
| Max Contiguous Space | ±4,550                    |
| Minimum Space:       | ±975 SF                   |
| Pad Site:            | ±1 to 3 AC                |
| Build-To-Suit:       | ±16,000 SF Medical/Office |

The site is located at a signalized intersection on U.S. Highway 27, which features a robust traffic count of 43,500 vehicles per day (FDOT).

The site has various options available including in-line suites, an endcap with drive-through located in a highly-visible outparcel building, and pad sites ranging from 1 AC to 3 AC in size.