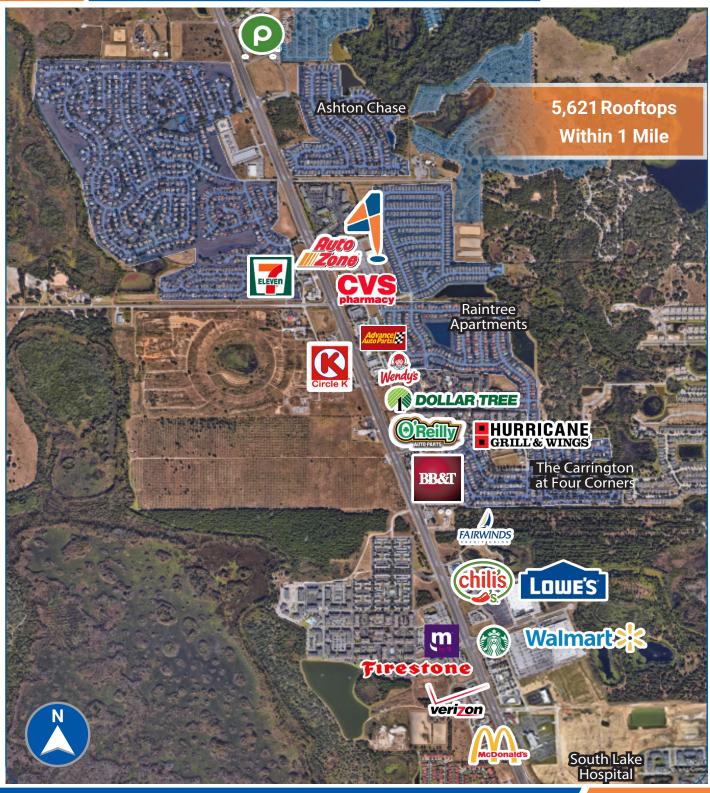

#### **Property Highlights**

- Under 5 mi. from Mattamy Homes, Pulte Homes,
   D.R. Horton, and Minto an additional 3,200 rooftops
- Under 15 minutes from Margaritaville and Disney
- Less than two miles from Orlando Health South Lake Hospital
- High volume of daily visitors generated by popular anchor Fitness CF

|             | 1 Mile   | 3 Miles  | 5 Miles  |
|-------------|----------|----------|----------|
| Population  | 17,085   | 31,360   | 73,672   |
| Households  | 5,621    | 11,660   | 26,166   |
| Average HHI | \$70,396 | \$65,789 | \$68,118 |

Samuel Gaslin

SAM@4ACRE.COM | 904.505.5282

Solomon Attaway
SOLOMON@4ACRE.COM | 407.274.9142

POINTS OF INTEREST