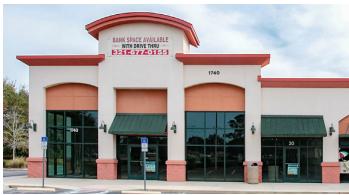

The site is located at a signalized intersection on U.S. Highway 27, which features a robust traffic count of 43,500 vehicles per day (FDOT).

The site has various options available including in-line suites, an endcap with drive-through located in a highly-visible outparcel building, and pad sites ranging from 1 AC to 3 AC in size.

PRESENTED BY

Samuel Gaslin

SAM@4ACRE.COM | 904.505.5282

Solomon Attaway

SOLOMON@4ACRE.COM | 407.274.9142

PROPERTY PHOTOS