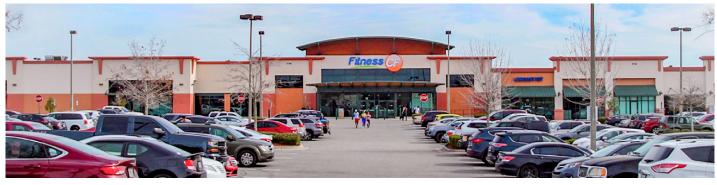

#### Join Popular Fitness CF in Four Corners - Great Retail Opportunities

This high-traffic location boasts a dynamic mix of national and regional retailers such as AutoZone, CVS, and a brand-new Fitness CF gym. Ideal tenant uses include: retail, restaurants, banking, medical /dental, and childcare.

The site is located at a signalized intersection on U.S. Highway 27, which features a robust traffic count of 43,500 vehicles per day (FDOT).

The site has various options available including in-line suites, an endcap with drive-through located in a highly-visible outparcel building, and pad sites ranging from 1 AC to 3 AC in size.

PRESENTED BY

Samuel Gaslin

SAM@4ACRE.COM | 904.505.5282

Solomon Attaway

SOLOMON@4ACRE.COM | 407.274.9142

PROPERTY PHOTOS