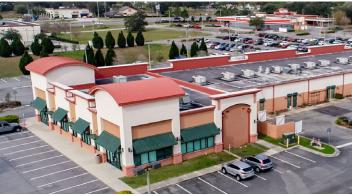

# Glenbrook Commons 1740 US-27 CLERMONT, FL 34714

INLINE SPACES
OUT-PARCELS
MULTIPLE PAD SITES

#### Join Popular Fitness CF in Four Corners - Great Retail Opportunities

This high-traffic location boasts a dynamic mix of national and regional retailers such as AutoZone, CVS, and a brand-new Fitness CF gym. Ideal tenant uses include: retail, restaurants, banking, medical /dental, and childcare.

The site is located at a signalized intersection on U.S. Highway 27, which features a robust traffic count of 43,500 vehicles per day (FDOT).

The site has various options available including in-line suites, an endcap with drive-through located in a highly-visible outparcel building, and pad sites ranging from 1 AC to 3 AC in size.