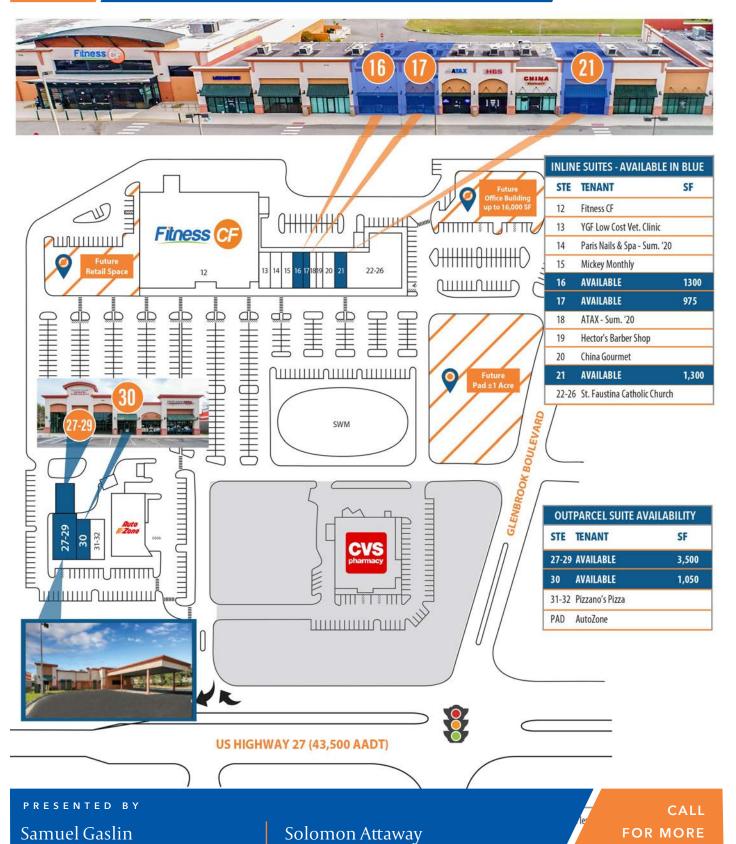

#### **Property Details**

| Lease Price:         | Call for Details          |
|----------------------|---------------------------|
| Parking:             | 7/1,000 SF                |
| Max Contiguous Space | ±4,550                    |
| Minimum Space:       | ±975 SF                   |
| Pad Site:            | ±1 to 3 AC                |
| Build-To-Suit:       | ±16,000 SF Medical/Office |

The site is located at a signalized intersection on U.S. Highway 27, which features a robust traffic count of 43,500 vehicles per day (FDOT).

The site has various options available including in-line suites, an endcap with drive-through located in a highly-visible outparcel building, and pad sites ranging from 1 AC to 3 AC in size.

PRESENTED BY

Samuel Gaslin

SAM@4ACRE.COM | 904.505.5282

Solomon Attaway

SOLOMON@4ACRE.COM | 407.274.9142

PROPERTY PHOTOS